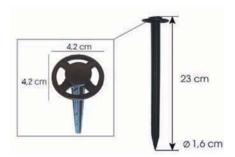

#### **Geotextile nails**

An ideal solution for fixing all types of fabrics and texties. The unique anchor design provides an ideal attachment of an element to the surface