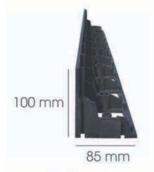

GE-PRO UNI

GE-PRO BIG

| height        | width        | lenght          | weight             |
|---------------|--------------|-----------------|--------------------|
| 100mm(+/-2mm) | 85mm(+/-2mm) | 1000mm (+/-5mm) | 0,75kg (+/-0,05kg) |