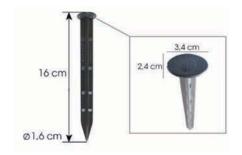

#### **Geotextile nails**

An ideal solution for fixing all types of fabrics and texties. The unique anchor design provides an ideal attachment of an element to the surface

#### **Nails for drip irrigation systems**

Nails for fixing frip irrigation systems are made of quality plastic. They are ideal for the instalation with most types of irrigation systems.