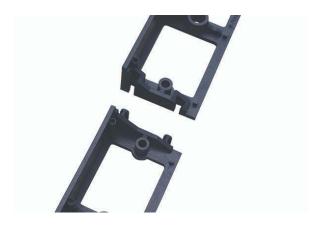

Borders are easily connected together.

Garden Edge Pro borders are fixed to the ground with nails:

a) plastic nails for soft ground (lawns, farming land, etc.)b) metal nails for hard surfaces (clay, broken stone).