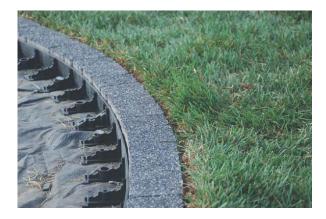

### **Borders**

Garden Edge Pro is a product that allows you to create any custom shapes in your garden and it's a necessary tool to create a beautiful and aesthetic finish to any garden. The edging is making your job much easier, and it enables to create very attractive shapes to nearly any surface used in landscaping (Lawns, Granite stones, Decorative aggregates, bark) After installation it becomes nearly invisible part of your garden that creates a beautiful final look of the garden. It is a great alternative to any traditional and very time taking methods like concrete edges. Creating finesse and fantastic shapes in your gardens becomes really easy with our Garden edge Pro system.

### **Assembly instructions**

A set of tools necessary for border installation.

You can create a curved surface border by cutting the lower strip of the edging.

The final phase of Garden Edge Pro borders installation is to cover them with soil, grit, bark, etc., so as to make them invisible.