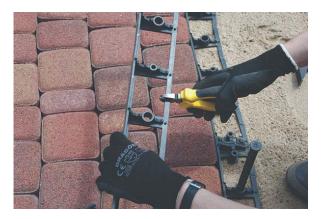

### **Assembly instructions**

A set of tools necessary for border installation.

You can create a curved surface border by cutting the lower strip of the edging.

The final phase of Garden Edge Pro borders installation is to cover them with soil, grit, bark, etc., so as to make them invisible.

Borders are easily connected together.

Garden Edge Pro borders are fixed to the ground with nails:

a) plastic nails for soft ground (lawns, farming land, etc.)b) metal nails for hard surfaces (clay, broken stone).