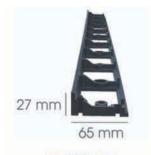

## **Types of GE-PRO borders**

| height       | width        | lenght          | weight            |  |  |
|--------------|--------------|-----------------|-------------------|--|--|
| 27mm(+/-2mm) | 65mm(+/-2mm) | 1000mm (+/-5mm) | 0,3kg (+/-0,05kg) |  |  |