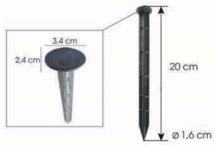

#### **Geotextile nails**

An ideal solution for fixing all types of fabrics and texties. The unique anchor design provides an ideal attachment of an element to the surface

#### **Nails for drip irrigation systems**

Nails for fixing frip irrigation systems are made of quality plastic. They are ideal for the instalation with most types of irrigation systems.