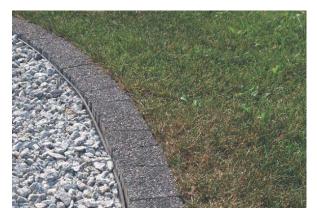

### **Borders**

Garden Edge Pro is a product that allows you to create any custom shapes in your garden and it's a necessary tool to create a beautiful and aesthetic finish to any garden. The edging is making your job much easier, and it enables to create very attractive shapes to nearly any surface used in landscaping (Lawns, Granite stones, Decorative aggregates, bark) After installation it becomes nearly invisible part of your garden that creates a beautiful final look of the garden. It is a great alternative to any traditional and very time taking methods like concrete edges. Creating finesse and fantastic shapes in your gardens becomes really easy with our Garden edge Pro system.

### **Assembly instructions**

A set of tools necessary for border installation.

You can create a curved surface border by cutting the lower strip of the edging.

The final phase of Garden Edge Pro borders installation is to cover them with soil, grit, bark, etc., so as to make them invisible.