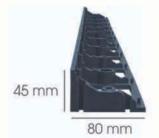

GE-PRO MINI

| height       | width        | lenght          | weight             |  |  |
|--------------|--------------|-----------------|--------------------|--|--|
| 45mm(+/-2mm) | 80mm(+/-2mm) | 1000mm (+/-5mm) | 0,45kg (+/-0,05kg) |  |  |