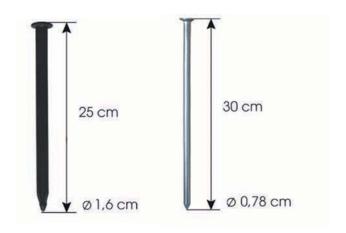

#### **Nails for Garden Edge Pro borders**

Garden Edge Pro borders are fixed to the ground with nails. The recommended number of nails per running meter: a straight line 3 pcs., bends 4-5 pcs.

Borders are easily connected together.

Garden Edge Pro borders are fixed to the ground with nails:

a) plastic nails for soft ground (lawns, farming land, etc.)b) metal nails for hard surfaces (clay, broken stone).