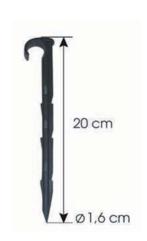

#### **Nails for Garden Edge Pro borders**

Garden Edge Pro borders are fixed to the ground with nails. The recommended number of nails per running meter: a straight line 3 pcs., bends 4-5 pcs.