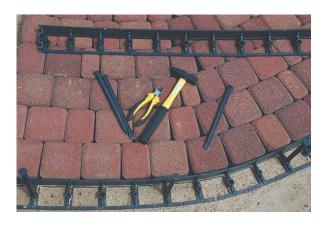

### **Assembly instructions**

A set of tools necessary for border installation.

You can create a curved surface border by cutting the lower strip of the edging.

The final phase of Garden Edge Pro borders installation is to cover them with soil, grit, bark, etc., so as to make them invisible.