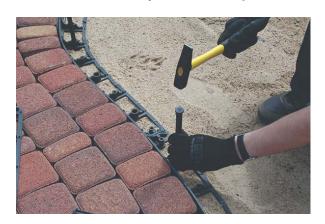

#### **Nails for Garden Edge Pro borders**

Garden Edge Pro borders are fixed to the ground with nails. The recommended number of nails per running meter: a straight line 3 pcs., bends 4-5 pcs.

Borders are easily connected together.

Garden Edge Pro borders are fixed to the ground with nails:

a) plastic nails for soft ground (lawns, farming land, etc.)b) metal nails for hard surfaces (clay, broken stone).