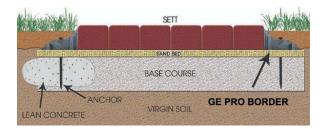

If Garden Edge Pro borders are used to construct newly installed and insufficiently compacted surfaces, it is recommended to anchor nail in a base course made of lean concrete.

If borders are installed at temperatures below 5°C, use a separation joint approx. 1.5 – 2.0cm every 5 running meters.