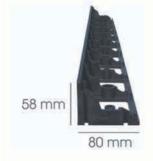

GE-PRO GRAND

| height       | width        | lenght          | weight             |  |  |
|--------------|--------------|-----------------|--------------------|--|--|
| 58mm(+/-2mm) | 80mm(+/-2mm) | 1000mm (+/-5mm) | 0,55kg (+/-0,05kg) |  |  |