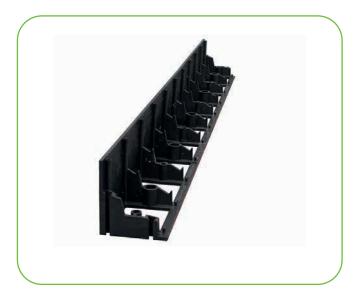

## **Types of GE-PRO borders**

| height       | width        | lenght          | weight            |  |  |
|--------------|--------------|-----------------|-------------------|--|--|
| 27mm(+/-2mm) | 65mm(+/-2mm) | 1000mm (+/-5mm) | 0,3kg (+/-0,05kg) |  |  |